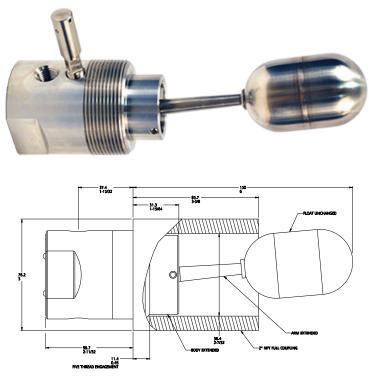

## **New Features**

The new and improved 1540 non-bleed pneumatic level switch builds on its proven design. Taking our suggestions straight from the field, we have either maintained or improved every critical specification while improving its usability. For example, the new 1540 is now suitable for **all** NPT 2" full coupling installations without interference from process build up. We have also extended the float further into the vessel without changing any of the external dimensions. This means that you can retrofit your old installation with the new product and still use your existing piping.

Next we added the option to handle higher pilot pressures up to 80 psi. Now you can choose between the 30 psi version and the 80 psi version to better match your system specifications.

For further information or questions please contact Customer Service.