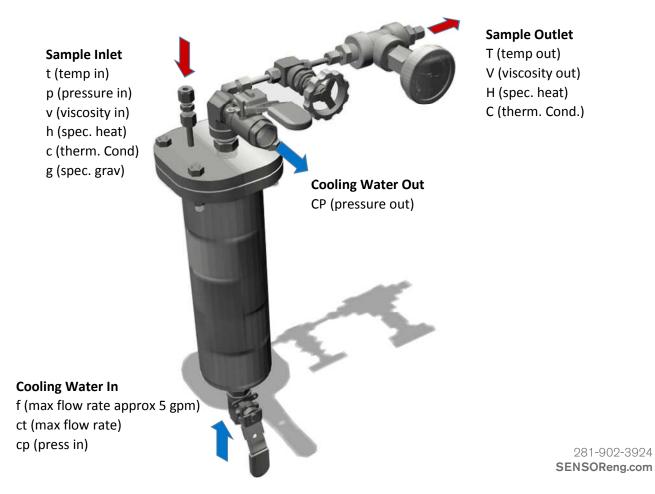

## Sample Cooler Specifications Data Sheet

Please fill out as many of the specifications as possible.

| Customer                 |                                      |       |                                      |              |
|--------------------------|--------------------------------------|-------|--------------------------------------|--------------|
| Sample Point Sample      |                                      | Media |                                      |              |
| PROCESS PROPERTIES       |                                      |       |                                      |              |
|                          | INLET                                |       | OUTLET                               |              |
|                          | (t) Temperature In (F)               |       | (T) Temperature Out (F)              | Approx 130°F |
|                          | (p) Pressure In (psig)               |       |                                      |              |
|                          | (v) Viscosity (cp)                   |       | (V) Viscosity A Outlet (cp)          |              |
|                          | (h) Specific Heat (BTU/lb. F)        |       | (H) Specific Heat (BTU/lb. F)        |              |
|                          | (c) Thermal Conductivity (BTU/ft. F) |       | (C) Thermal Conductivity (BTU/ft. F) |              |
|                          | (g) Specific Gravity                 |       |                                      |              |
| COOLING WATER PROPERTIES |                                      |       |                                      |              |
|                          | INLET                                |       | OUTLET                               |              |
|                          | (ct) Temperature In (F)              |       |                                      |              |
|                          | (cp) Pressure IN (psig)              |       | (CP) Pressure Out (psig)             |              |