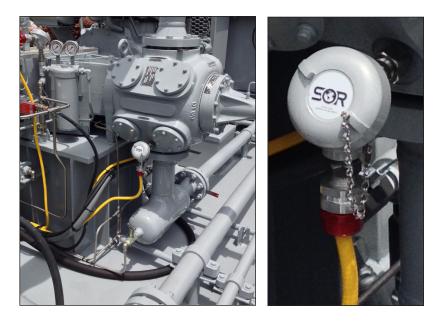

Solution SOR temperature assemblies (included SETEX thermowells) are used for monitoring compressor cylinder discharge temperature, compressor lube oil temperature and engine lube oil temperature. SOR 1510 electric level switches are used for shut down units on high scrubber liquid level and low engine coolant level. SOR 1540 pneumatic level switches are used to actuate scrubber dump valves to drain scrubbers.