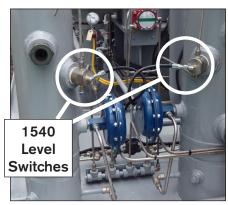

Solution SOR temperature assemblies (included SETEX thermowells) are used for monitoring compressor cylinder discharge temperature, compressor lube oil temperature and engine lube oil temperature. SOR 1510 electric level switches are used for shut down units on high scrubber liquid level and low engine coolant level. SOR 1540 pneumatic level switches are used to actuate scrubber dump valves to drain scrubbers.